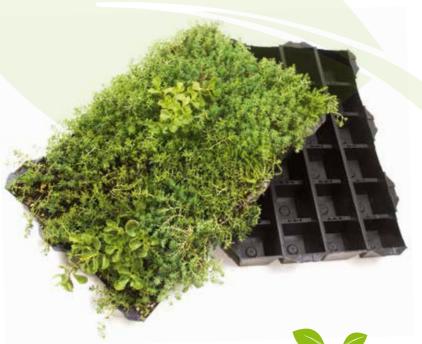

The SedumExtra tray has an easy-click-system so installation is very simple.

## Key Features

- Easy-click-system
- 8-10 varieties
- Available all year round
- Easy to install
- 100% coverage
- Instant effect
- Light weight
- Recycled materials
- Good water retention and storm water management

## **Technical specifications**

Size: 57 x 38 x 8 cm
Material: Recycled plastic
Number per m2: 4,6 trays per m²
Weight when dry: 49kg per m²
Saturated weight: 72kg per m²

M2 per pallet: Max. 12m<sup>2</sup> per pallet